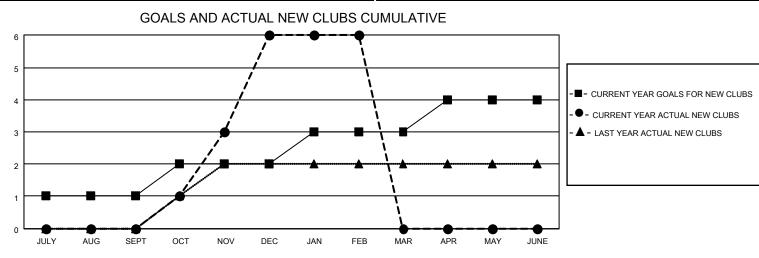

## LOCATION ZIMBABWE

District 412 A

Results as of: 2/28/2021

| Clubs                 |               |           |               | Members               |                          |                         |                                                    |
|-----------------------|---------------|-----------|---------------|-----------------------|--------------------------|-------------------------|----------------------------------------------------|
| RESULTS FOR 2020-2021 |               |           |               | RESULTS FOR 2020-2021 |                          |                         |                                                    |
| QUARTER               | NEW CLUB GOAL | NEW CLUBS | DROPPED CLUBS | QUARTER ME            | EMBER GROWTH NET<br>GOAL | MEMBER GROWTH<br>ACTUAL | DROPPED<br>MEMBERS ACTUAL<br>(including transfers) |
| JULY/AUG/SEPT         | 1             | 0         | 0             | JULY/AUG/SEPT         | 15                       | 27                      | 39                                                 |
| OCT/NOV/DEC           | 1             | 6         | 0             | OCT/NOV/DEC           | 20                       | 244                     | 93                                                 |
| JAN/FEB/MAR           | 1             | 0         | 5             | JAN/FEB/MAR           | 25                       | 10                      | 52                                                 |
| APR/MAY/JUNE          | 1             | 0         | 0             | APR/MAY/JUNE          | 25                       | 0                       | 0                                                  |