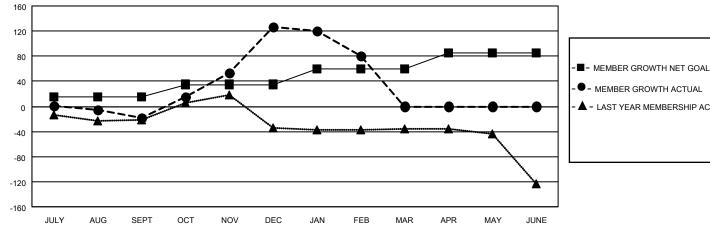

## LOCATION ZIMBABWE

District 412 A

Results as of: 2/28/2021

| Clubs                 |               |           |               | Members               |                          |                         |                                                    |
|-----------------------|---------------|-----------|---------------|-----------------------|--------------------------|-------------------------|----------------------------------------------------|
| RESULTS FOR 2020-2021 |               |           |               | RESULTS FOR 2020-2021 |                          |                         |                                                    |
| QUARTER               | NEW CLUB GOAL | NEW CLUBS | DROPPED CLUBS | QUARTER ME            | EMBER GROWTH NET<br>GOAL | MEMBER GROWTH<br>ACTUAL | DROPPED<br>MEMBERS ACTUAL<br>(including transfers) |
| JULY/AUG/SEPT         | 1             | 0         | 0             | JULY/AUG/SEPT         | 15                       | 27                      | 39                                                 |
| OCT/NOV/DEC           | 1             | 6         | 0             | OCT/NOV/DEC           | 20                       | 244                     | 93                                                 |
| JAN/FEB/MAR           | 1             | 0         | 5             | JAN/FEB/MAR           | 25                       | 10                      | 52                                                 |
| APR/MAY/JUNE          | 1             | 0         | 0             | APR/MAY/JUNE          | 25                       | 0                       | 0                                                  |

## GOALS AND ACTUAL MEMBERS CUMULATIVE

| - | MEMBER GROWTH ACTUAL |  |
|---|----------------------|--|

- LAST YEAR MEMBERSHIP ACTUAL

| DROPPED CLUBS: 5               |     | 31 CLUBS OF 52 ADDED 1 OR MORE | GENDER DISTRIBUTION        |              |       |
|--------------------------------|-----|--------------------------------|----------------------------|--------------|-------|
|                                |     | NEW MEMBERS                    | MALE                       | 471 (49.37%) |       |
|                                |     |                                | FEMALE                     | 483 (50.63%) |       |
| DROPPED MEMBERS                |     |                                |                            |              |       |
| DECEASED                       | 6   | CLICK HERE FOR CUMULATIVE      | TOTAL FAMILY UNIT MEMBERS  |              | 326   |
| CLUB CANCELLED 40<br>OTHER 138 |     | MEMBERSHIP DATA                | FAMILY MEMBERS PAYING HALF |              | 186   |
|                                |     |                                |                            |              | 100   |
| TOTAL                          | 184 |                                | 2020                       |              |       |
|                                |     |                                |                            | -            | 4 5 4 |